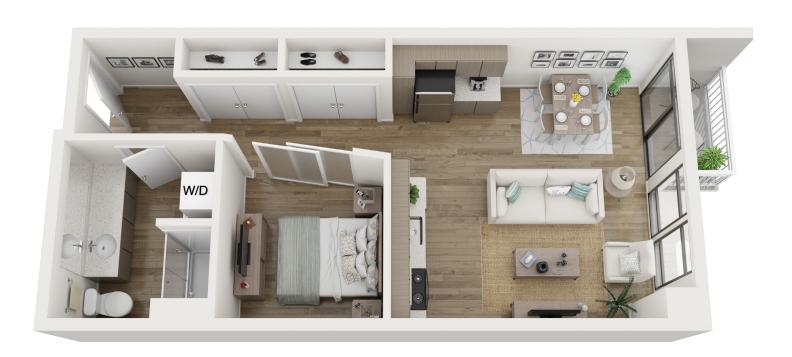

| Rent \$ | Deposit \$ | _ |
|---------|------------|---|
| Notes   |            |   |
|         |            | _ |
|         |            | _ |
|         |            | _ |

Unit X03 1 Bed 739 Square Feet