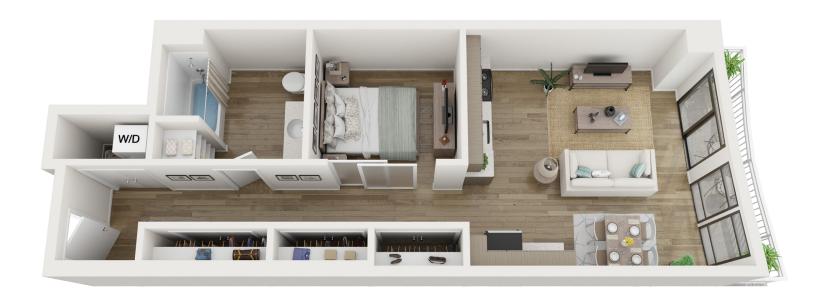

| Rent \$ | Deposit \$ |
|---------|------------|
| Notes   |            |
|         |            |
|         |            |
|         |            |
|         |            |
|         |            |

Unit X04 1 Bed | Alcove 610 Square Feet