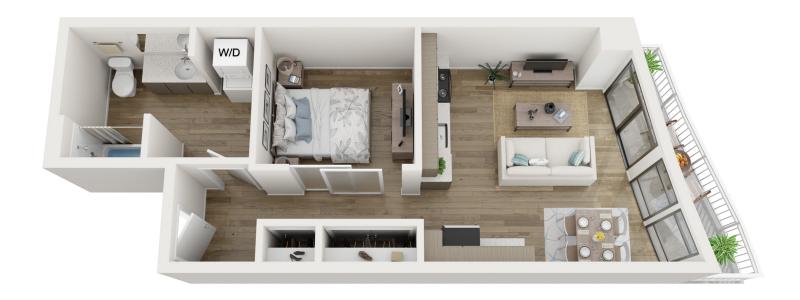

Unit X05 1 Bed | Alcove 590 Square Feet

| Rent \$ | Deposit \$ |
|---------|------------|
| Notes   |            |
|         |            |
|         |            |
|         |            |
|         |            |