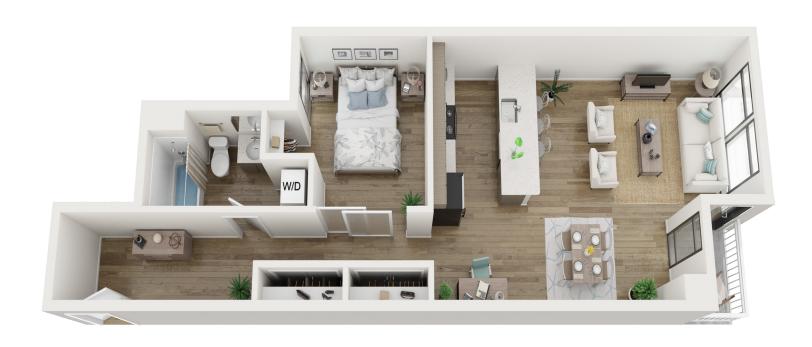

| Rent \$ | Deposit \$ | _ |
|---------|------------|---|
| Notes   |            |   |
|         |            | _ |
|         |            | _ |
|         |            | _ |

Unit X03 1 Bed 739 Square Feet