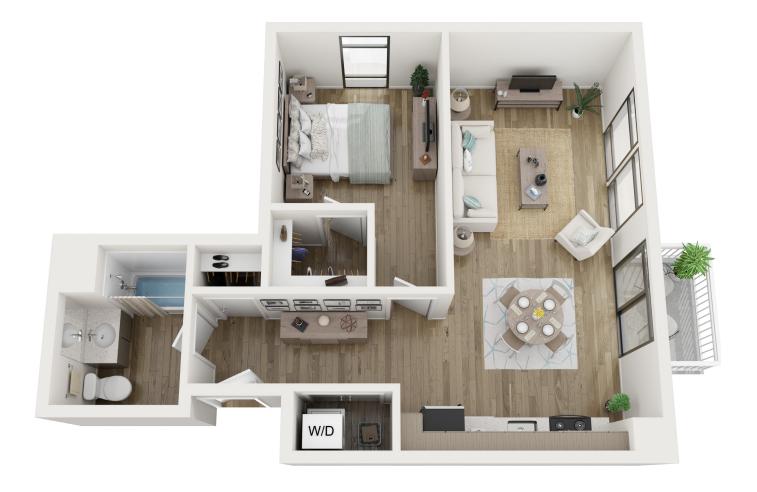

| Rent \$ | Deposit \$ |
|---------|------------|
| Notes   |            |
|         |            |
|         |            |
|         |            |
|         |            |
|         |            |

Unit X02 1 Bed and Den 721 Square Feet