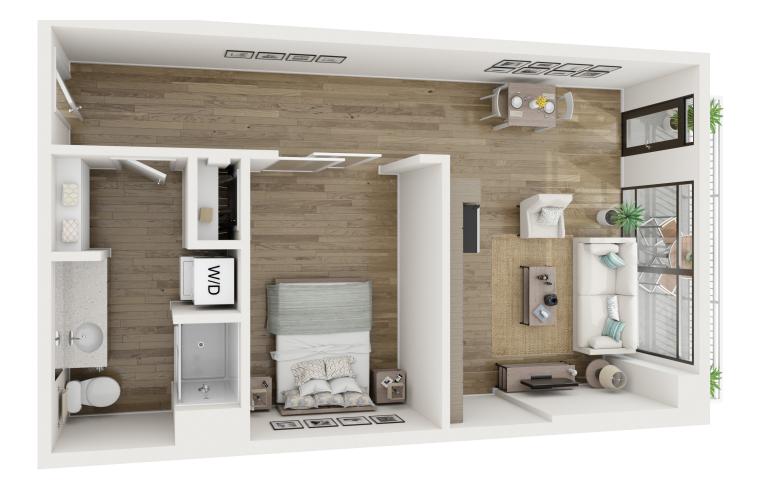

| Rent \$ | Deposit \$ |
|---------|------------|
| Notes   |            |
|         |            |
|         |            |
|         |            |
|         |            |
|         |            |

Unit X02 1 Bed and Den 721 Square Feet