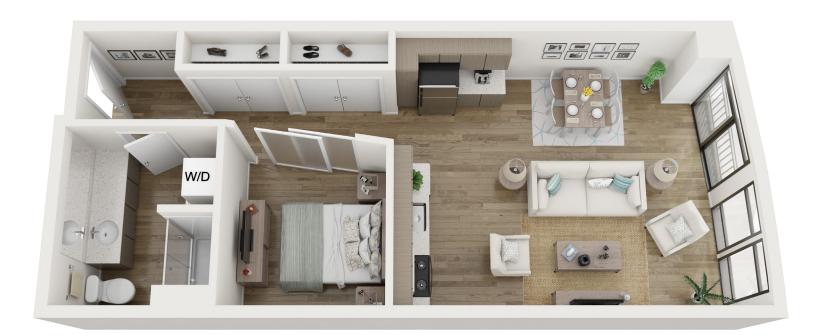

| Rent \$ | Deposit \$ |
|---------|------------|
| Notes   |            |
|         |            |
|         |            |
|         |            |
|         |            |
|         |            |

Unit X02 1 Bed and Den 721 Square Feet