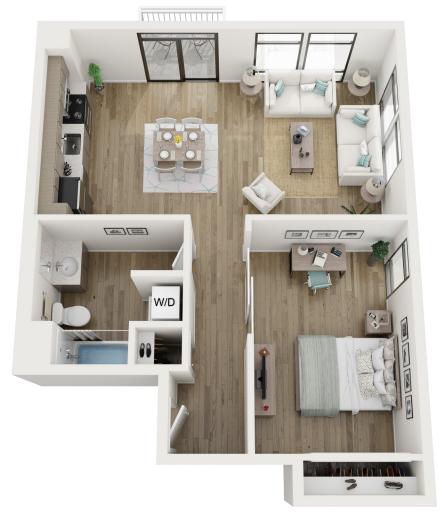

| Rent \$ | Deposit \$ |
|---------|------------|
| Notes   |            |
|         |            |
|         |            |
|         |            |
|         |            |
|         |            |

Unit X01 1 Bed 619 Square Feet