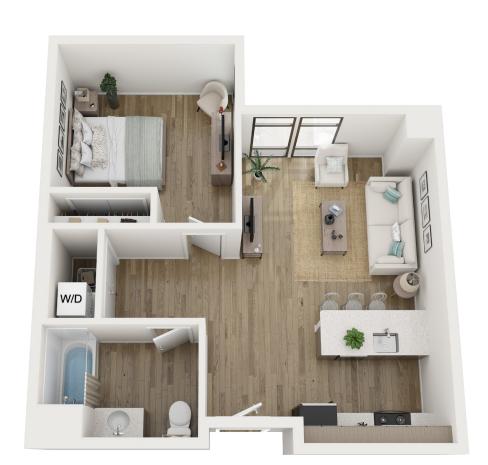

Unit X06 1 Bed 680 Square Feet

| Rent \$ | Deposit \$ |
|---------|------------|
| Notes   |            |
|         |            |
|         |            |
|         |            |
|         |            |
|         |            |