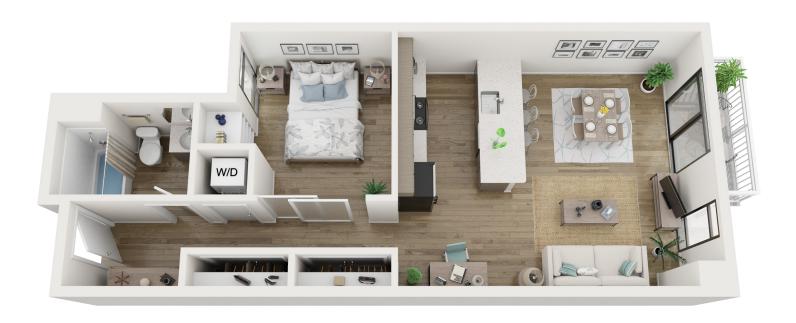

| Rent \$ | Deposit \$ |
|---------|------------|
| Notes   |            |
|         |            |
|         |            |
|         |            |
|         |            |
|         |            |

Unit X02 1 Bed and Den 721 Square Feet