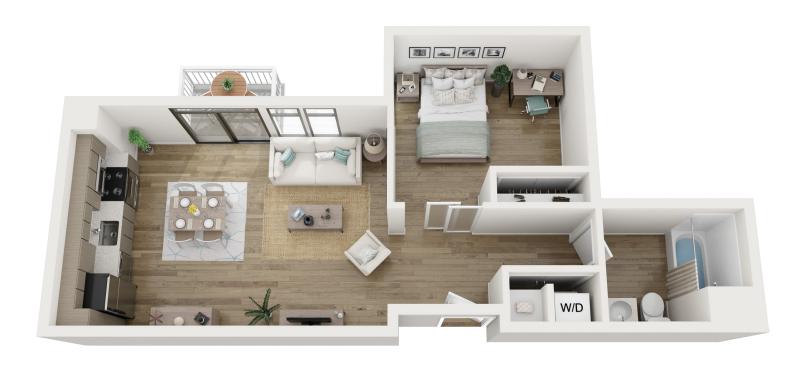

| Rent \$ | Deposit \$ | _ |
|---------|------------|---|
| Notes   |            |   |
|         |            | _ |
|         |            | _ |
|         |            | _ |

Unit X03 1 Bed 739 Square Feet