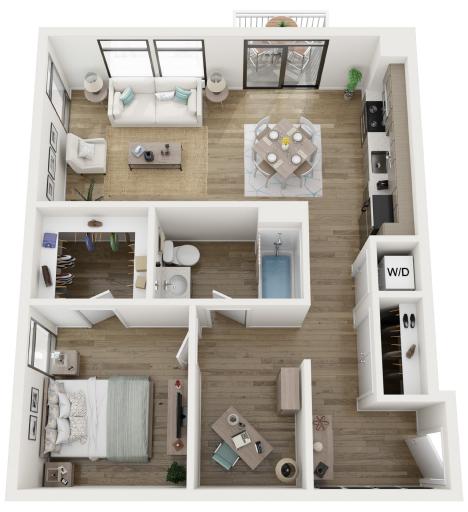

Unit X08 1 Bed 750 Square Feet

**APARTMENTS** 

| Rent \$ | Deposit \$ |
|---------|------------|
| Notes   |            |
|         |            |
|         |            |
|         |            |

Unit X10 1 Bed | Alcove 712 Square Feet