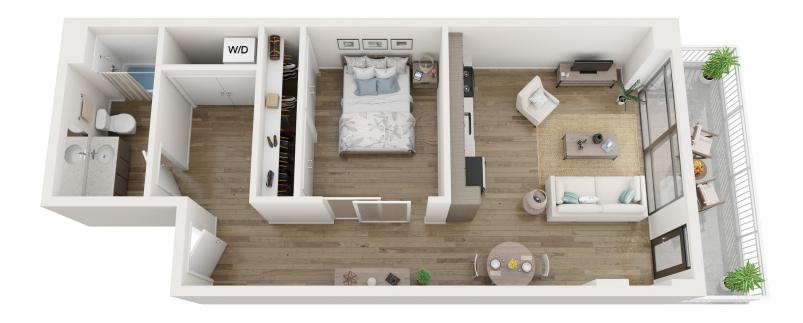

| Rent \$ | Deposit \$ |
|---------|------------|
| Notes   |            |
|         |            |
|         |            |
|         |            |
|         |            |
|         |            |

Unit X04 1 Bed | Alcove 610 Square Feet

Unit X05 1 Bed | Alcove 590 Square Feet

| Rent \$ | Deposit \$ |
|---------|------------|
| Notes   |            |
|         |            |
|         |            |
|         |            |
|         |            |