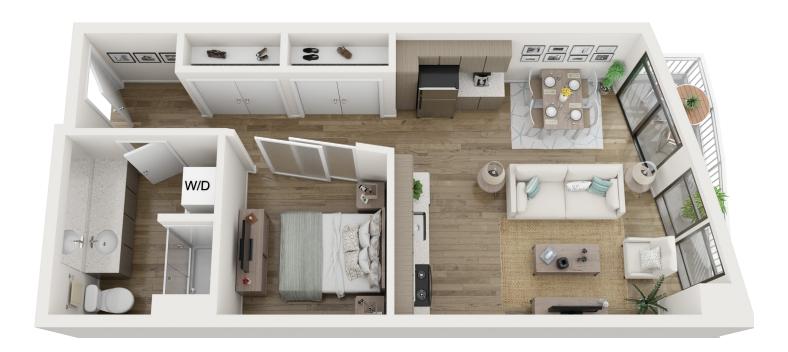

| Rent \$ | Deposit \$ |
|---------|------------|
| Notes   |            |
|         |            |
|         |            |
|         |            |
|         |            |
|         |            |

Unit X01 1 Bed 619 Square Feet