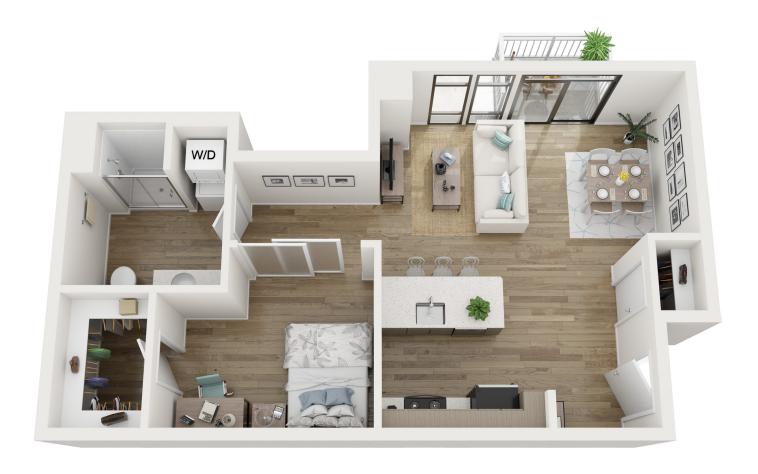

| Rent \$ | Deposit \$ |
|---------|------------|
| Notes   |            |
|         |            |
|         |            |
|         |            |
|         |            |
|         |            |

Unit X02 1 Bed and Den 721 Square Feet